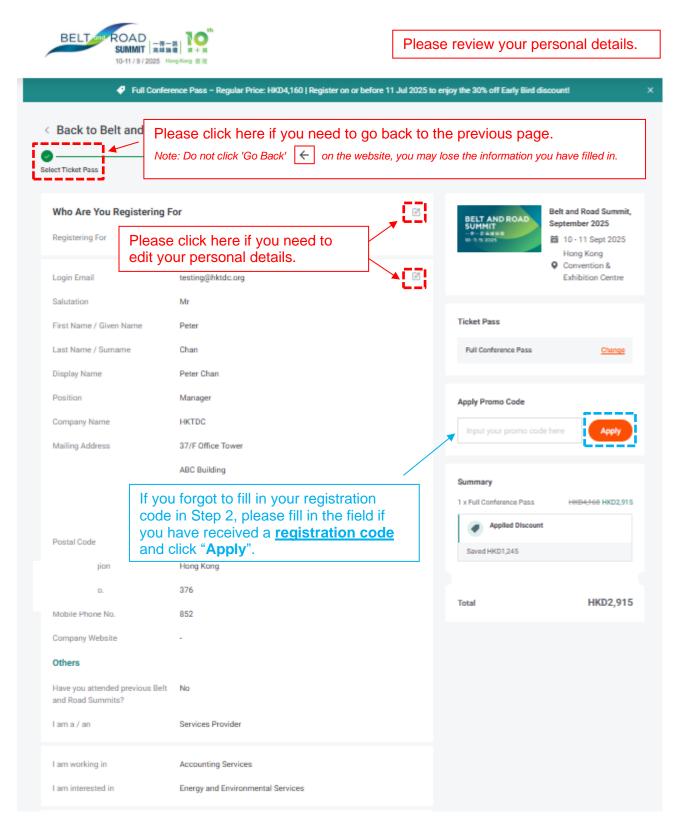

| Who Are You Re                                   | gistering For * Required                   |                                | e click " <b>Chan</b><br>nge the ticke |         | ou need          | Convention & Exhibition Centre                          |
|--------------------------------------------------|--------------------------------------------|--------------------------------|----------------------------------------|---------|------------------|---------------------------------------------------------|
| Registering For *                                |                                            |                                |                                        |         |                  | 1                                                       |
| • For myself and /                               | or others O For others                     |                                |                                        | i       | Ticket Pass      |                                                         |
|                                                  |                                            |                                |                                        |         | Standard Pass    | Change                                                  |
| Participant 1 inf                                | 0                                          |                                |                                        | ==      |                  | ;                                                       |
| Login Email *                                    | Please fill in the                         | information of th              | ne                                     |         | Apply Promo Code |                                                         |
| The email will be                                | person who will I                          |                                | event                                  |         | Input your promo | Analy                                                   |
| Salutation *                                     | under "Participa                           | int Info".                     |                                        | 1       | Input your promo | code here Apply                                         |
|                                                  | -                                          |                                |                                        |         |                  |                                                         |
| Display Name *                                   |                                            |                                |                                        | - I r   |                  | n the field if you have<br>Registration Code<br>Apply". |
| osition *                                        |                                            |                                |                                        |         |                  |                                                         |
|                                                  |                                            |                                |                                        |         |                  |                                                         |
|                                                  |                                            |                                |                                        |         |                  |                                                         |
| Company Name *                                   |                                            |                                |                                        | _i      |                  |                                                         |
|                                                  |                                            |                                |                                        | 1       |                  |                                                         |
| /lailing Address *                               |                                            |                                |                                        |         |                  |                                                         |
| Room/Unit/Floor/B                                | llock                                      |                                |                                        |         |                  |                                                         |
|                                                  |                                            |                                | e provide yc                           |         |                  |                                                         |
| Building                                         |                                            | Fields                         | s marked wit                           | h an as | terisk (*) ar    | e required fields.                                      |
| Street/Road                                      |                                            |                                |                                        |         |                  |                                                         |
| District/City                                    |                                            |                                |                                        |         |                  |                                                         |
|                                                  |                                            |                                |                                        |         |                  |                                                         |
| The admission badge w<br>airground on event date | ill be sent to this address – Hong K<br>.) | ong address only. You may rede | em the admission badg                  | ge at   |                  |                                                         |
| Postal Code                                      |                                            |                                |                                        |         |                  |                                                         |
|                                                  |                                            |                                |                                        |         |                  |                                                         |
| Country/ Region *                                |                                            |                                |                                        |         |                  |                                                         |
|                                                  |                                            |                                |                                        | -       |                  |                                                         |
| Telephone No.                                    |                                            |                                |                                        |         |                  |                                                         |
| Country Code                                     | Area Code                                  | Telephone No.                  | Extension                              |         |                  |                                                         |
| Mobile Phone                                     |                                            |                                |                                        |         |                  |                                                         |
| Country Code                                     | Telephone No.                              |                                |                                        | I       |                  |                                                         |
| Company Website                                  |                                            |                                |                                        | I       |                  |                                                         |
|                                                  |                                            |                                |                                        |         |                  |                                                         |
|                                                  |                                            |                                |                                        |         |                  |                                                         |

| Others                                                                               |                 |                                                                     |
|--------------------------------------------------------------------------------------|-----------------|---------------------------------------------------------------------|
| Have you attended previous Belt and Road Summits? *                                  |                 |                                                                     |
| I am a / an * Investor Project Owner Services Provider Government / Regulator Others |                 |                                                                     |
| Company Profile & Interests Nature of Business * + Add                               |                 | he option(s) in both<br><u>m working in</u> " AND<br><u>I in</u> ". |
| Nature                                                                               | of Business     | ×                                                                   |
| Business Nature<br>Professional Services                                             | I am working in | I am interested in                                                  |
| Accounting Services                                                                  |                 |                                                                     |
| Business Management & Consultancy Services                                           |                 |                                                                     |
| Energy and Environmental Services                                                    |                 |                                                                     |
| Insurance                                                                            |                 |                                                                     |
| Legal and Dispute Resolution Services                                                |                 |                                                                     |
| Risk Management                                                                      |                 |                                                                     |
| interestedRiskManagement                                                             |                 |                                                                     |
| Other Services                                                                       |                 |                                                                     |
| Banking & Financial Services                                                         |                 |                                                                     |
| Cross-border Investment                                                              |                 |                                                                     |
| interestedCrossBorderInvestment                                                      |                 |                                                                     |
| Infrastructural Development                                                          |                 |                                                                     |
|                                                                                      | After your      | Confirm                                                             |