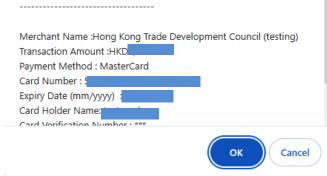

2) Enter Credit Card Details > Click "Submit" and proceed to online payment.

|                            | HKD                                                                                                                                                   |
|----------------------------|-------------------------------------------------------------------------------------------------------------------------------------------------------|
| MasterCard.<br>SecureCode. |                                                                                                                                                       |
| Merchant Category :        | Employment Agencies Help Services                                                                                                                     |
| Card Number :              | Expiry Date (mm/yyyy) :                                                                                                                               |
|                            | v v                                                                                                                                                   |
| Card Holder Name:          | Card Verification Number :                                                                                                                            |
|                            | Submit Cancel                                                                                                                                         |
|                            |                                                                                                                                                       |
|                            | If you forget to fill in your registration code, please click " <b>Cancel</b> " and return to step 3, then fill in the code under "Apply Promo Code". |

3) Confirm your payment details