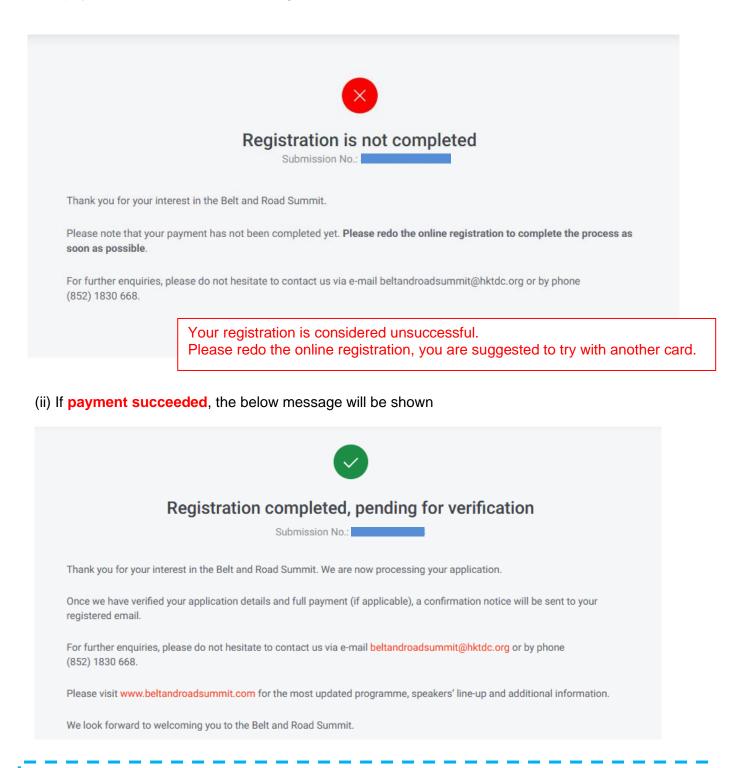

| <li>(i) If payment failed, the below message will be s</li> |
|-------------------------------------------------------------|
|-------------------------------------------------------------|

You will receive an "Acknowledgement" email within the next 7 working days.

Please note that the "Acknowledgement" email is not a confirmation of the registration.

A "Confirmation Notice" with admission details will be sent after your registration has been approved.

For any enquiries, please feel free to contact us at <u>beltandroadsummit@hktdc.org</u> or call us at (852) 1830 668